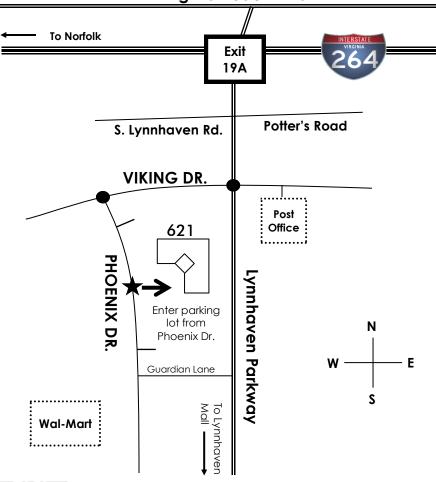

## **DIRECTIONS**

**From the I-264 expressway:** Take the Lynnhaven Pkwy South exit. Turn right onto Viking Drive, then left onto Phoenix Drive. The parking lot is the second left turn from Phoenix Drive.

**From the Lynnhaven Mall:** Head North on Lynnhaven Pkwy and turn left at Viking Drive. Take another left onto Phoenix Drive. The parking lot is the second left turn from Phoenix Drive.

Lynnwood Plaza is a four story, dark colored building. It can be seen on Lynnhaven Pkwy across the street from the Post Office. After using the main entrance, our suite is located down the right hand hallway.